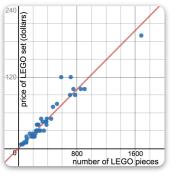

#### 

Operations on the Number Line

800 1600 number of LEGO pie

**Scatter Plots** 